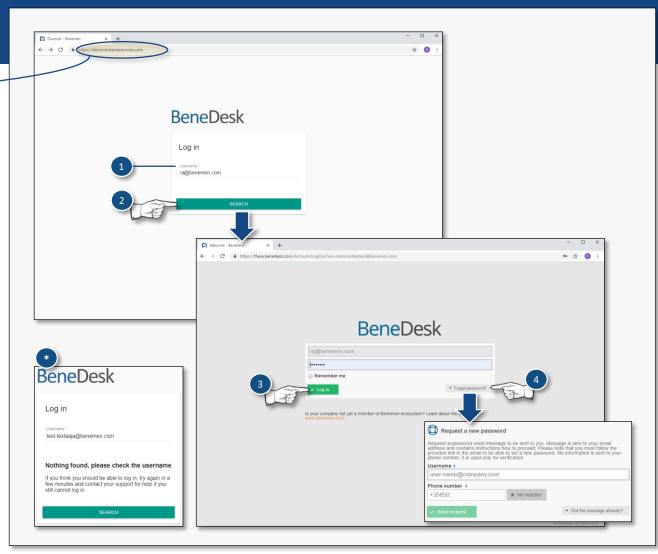

## Login

You can login to BeneDesk portal in the URL:

https://discover.beneservices.com/

## **Normal login**

- 1. Fill your email address to the **Username** field
- 2. Click the **Search** button
- 3. Click the **Log in** button (or **Enter** on the keyboard)

## When logging in at the first time or if the password is forgotten

- 1. Fill your email address to the **Username** field
- 2. Click the Search button
- 3. Click the **Log in** button (or **Enter** on the keyboard)
- 4. Click the **Forgot password** button and fill:
  - Your email address to the **Username** field
  - Your phone number to the Phone number field
  - Click the Send request button

## If the username is not found

- If the username is not found in the *BeneDesk* system, an error message will be shown
  - Check that the username is written correctly and contact the BeneDesk administrator if needed